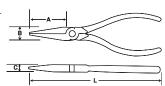

# **NEEDLE-NOSE PLIERS - COIL SPRING**

- Induction hardened cutting edges.
- Diamond serrated jaws.
- Coil spring.
- Plastisol grips for added comfort.

|           |                       | Overall         | Jaw             | Jaw            | Jaw                |              |
|-----------|-----------------------|-----------------|-----------------|----------------|--------------------|--------------|
| Product # | <b>Cutter Feature</b> | Length (in) (L) | Length (in) (A) | Width (in) (B) | Thickness (in) (C) | Weight (lbs) |
| J282BSG   | No                    | 5               | 1-3/16          | 7/16           | 1/4                | 0.16         |
| J229-01G  | Yes                   | 5-9/16          | 1-11/16         | 1/2            | 9/32               | 0.23         |