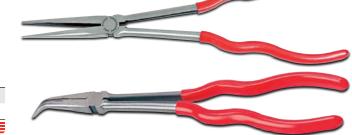

## **2 PIECE LONG REACH NEEDLE-NOSE PLIERS SET**

Product #: J242GS

▶ Plastisol grips for added comfort.

| Contents | Description                             |
|----------|-----------------------------------------|
| J240G    | Pliers, Needle-Nose Long Reach 11-9/16" |
| J241G    | Pliers, Bent Nose Long Reach            |
|          |                                         |