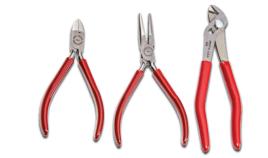

## **3 PIECE MINI PLIERS SET**

Product #: J285GS

| Contents | Description                             |
|----------|-----------------------------------------|
| J235     | Pliers, Small Angle Nose w/Grip 5-1/4"  |
| J282BSG  | Pliers, Needle Nose w/ Spring 5"        |
| J285G    | Pliers, Diagonal Cutting w/ Grip 4-5/8" |