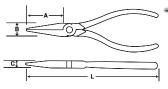

#### **NEEDLE-NOSE PLIERS**

- Induction hardened cutting edges.
- Diamond serrated jaws.
- Plastisol grips for added comfort.

| Product # | Cutter Feature | Overall<br>Length (in) (L) | Jaw<br>Length (in) (A) | Jaw<br>Width (in) (B) | Jaw<br>Thickness (in) (C) | Weight (lbs) |
|-----------|----------------|----------------------------|------------------------|-----------------------|---------------------------|--------------|
| J282G     | No             | 4-7/8                      | 1-3/16                 | 7/16                  | 1/4                       | 0.16         |
| J229-03G  | No             | 5-9/16                     | 1-11/16                | 1/2                   | 9/32                      | 0.23         |
| J220G     | No             | 6-5/8                      | 1-7/8                  | 11/16                 | 3/8                       | 0.35         |
| J226G     | Yes            | 6-5/8                      | 1-7/8                  | 11/16                 | 3/8                       | 0.34         |
| J226-01G  | Yes            | 7-1/2                      | 2-5/8                  | 3/4                   | 3/8                       | 0.40         |