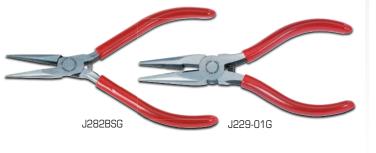

# **NEEDLE-NOSE PLIERS - COIL SPRING**

- Induction hardened cutting edges.
- Diamond serrated jaws.
- Coil spring.
- Plastisol grips for added comfort.

|           |                       | Overall         | Jaw             | Jaw            | Jaw                |              |
|-----------|-----------------------|-----------------|-----------------|----------------|--------------------|--------------|
| Product # | <b>Cutter Feature</b> | Length (in) (L) | Length (in) (A) | Width (in) (B) | Thickness (in) (C) | Weight (lbs) |
| J282BSG   | No                    | 5               | 1-3/16          | 7/16           | 1/4                | 0.16         |
| J229-01G  | Yes                   | 5-9/16          | 1-11/16         | 1/2            | 9/32               | 0.23         |